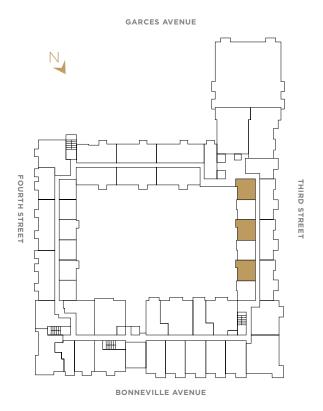

# **BLOFT1501**

Residence #718, 722, 726

### **BLOFT1501** Residence #718, 722, 726

2.5 Baths | 1,491 - 1,501 Square Feet