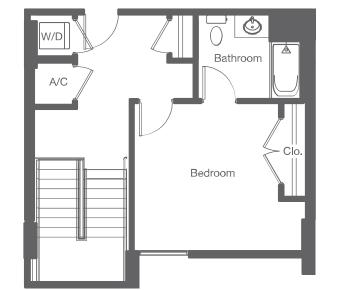

# **BLOFT1501**

Residence #718, 722, 726

### **BLOFT1501** Residence #718, 722, 726

2.5 Baths | 1,491 - 1,501 Square Feet