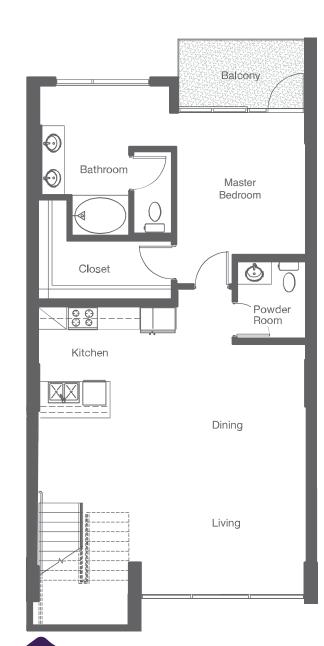

# **BLOFT1501**

Residence #718, 722, 726

### **BLOFT1501** Residence #718, 722, 726

2.5 Baths | 1,491 - 1,501 Square Feet