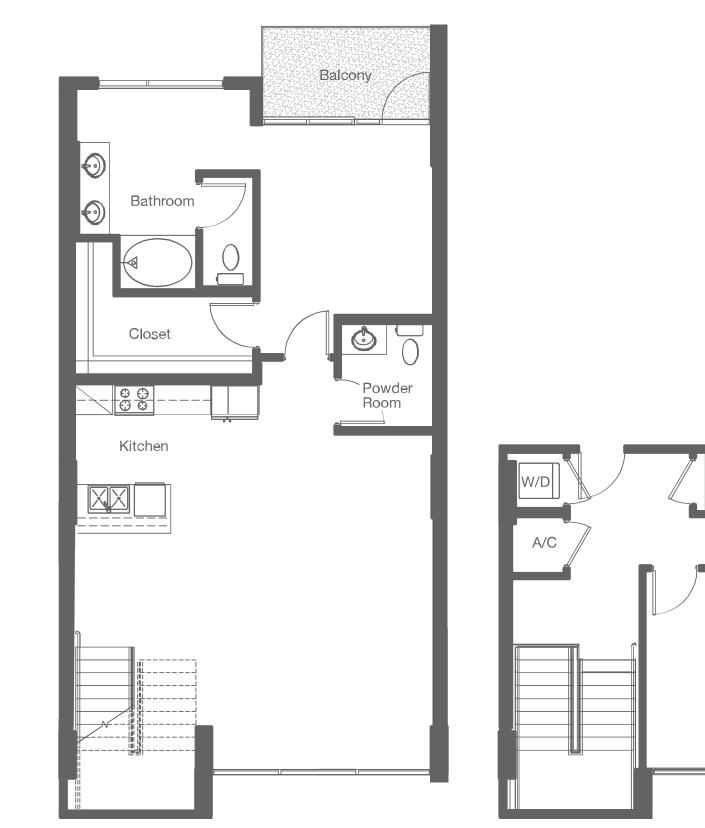

# **BLOFT1501**

Residence #718, 722, 726

### **BLOFT1501** Residence #718, 722, 726

2.5 Baths | 1,491 - 1,501 Square Feet