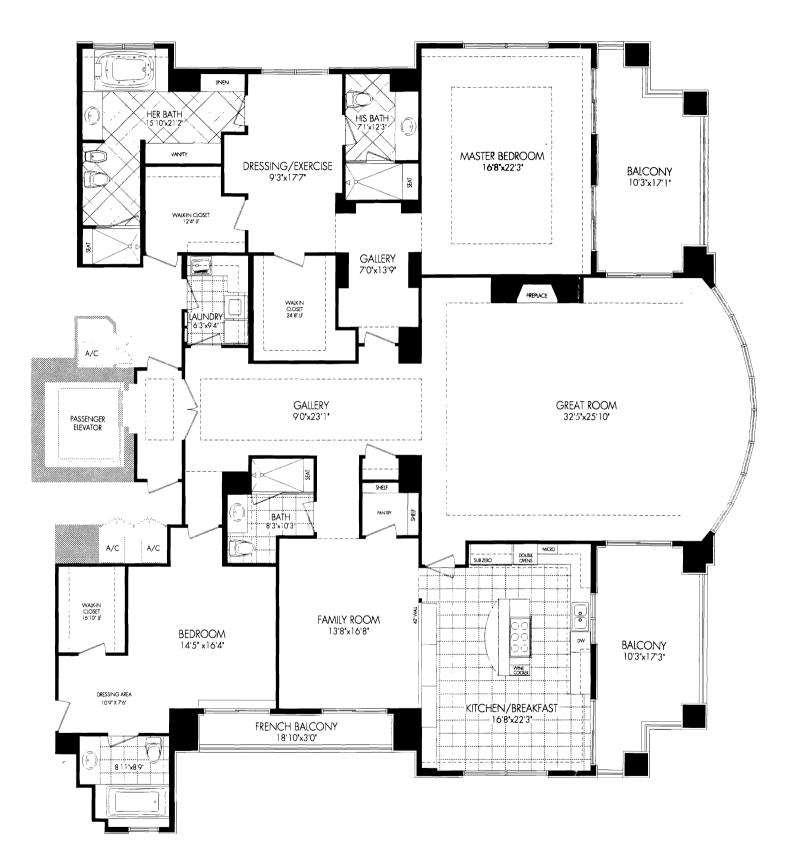

SUITES 301 THRU 1801 South Tower

## 3650 INTERIOR SQ. FT. 504 Balcony Sq. Ft.

3960 HOWARD HUGHES PARKWAY, Suite 820, Las Vegas, Nevada 89109 Telephone 702.696.0600