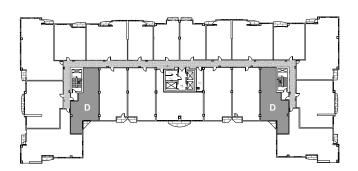

#### THE RUSSELL | D

1147 Approximate SqFt

Available on floors 9 - 12

<sup>\*</sup> Actual floor plan layouts and square footages may vary