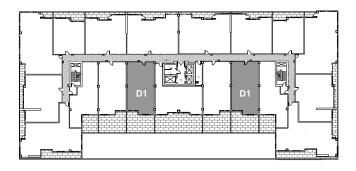

## THE GARRISON | D1-A

1246 Approximate SqFt

Available on floor 8

<sup>\*</sup> Actual floor plan layouts and square footages may vary

## THE GARRISON | D1-A

1246 Approximate SqFt

Available on floors 9 - 12

<sup>\*</sup> Actual floor plan layouts and square footages may vary