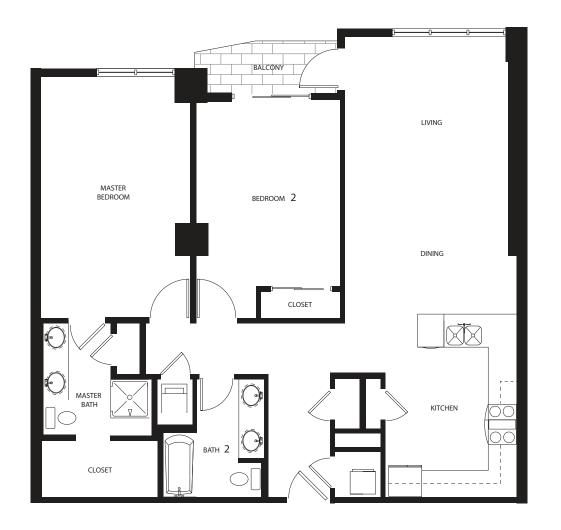

## THE DENTNER | B

1698 Approximate SqFt



Available on floor 8









#### THE DENTNER | B

1698 Approximate SqFt



Available on floors 9 - 12









## THE HESSE | C1

1180 Approximate SqFt



Available on floor 15









# THE HESSE | C1

1180 Approximate SqFt



Available on floors 16 - 25









## THE MARBLE | C2

1333 Approximate SqFt



Available on floor 8



<sup>\*</sup> Actual floor plan layouts and square footages may vary





#### THE MARBLE | C2

1333 Approximate SqFt



Available on floors 9 - 25









#### THE RUSSELL | D

1147 Approximate SqFt



Available on floor 8



<sup>\*</sup> Actual floor plan layouts and square footages may vary





#### THE RUSSELL | D

1147 Approximate SqFt



Available on floors 9 - 12



<sup>\*</sup> Actual floor plan layouts and square footages may vary





## THE GARRISON | D1-A

1246 Approximate SqFt



Available on floor 8



<sup>\*</sup> Actual floor plan layouts and square footages may vary





## THE GARRISON | D1-A

1246 Approximate SqFt



Available on floors 9 - 12



<sup>\*</sup> Actual floor plan layouts and square footages may vary





#### THE BAKER | D1-B

1246 Approximate SqFt



Available on floor 8



<sup>\*</sup> Actual floor plan layouts and square footages may vary





#### THE BAKER | D1-B

1246 Approximate SqFt



Av