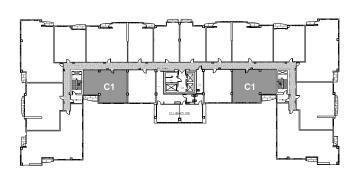

## THE DENTNER | B

1698 Approximate SqFt



Available on floor 8









#### THE DENTNER | B

1698 Approximate SqFt



Available on floors 9 - 12









## THE HESSE | C1

1180 Approximate SqFt



Available on floor 15









# THE HESSE | C1

1180 Approximate SqFt



Available on floors 16 - 25









## THE MARBLE | C2

1333 Approximate SqFt



Available on floor 8



<sup>\*</sup> Actual floor plan layouts and square footages may vary





#### THE MARBLE | C2

1333 Approximate SqFt



Available on floors 9 - 25









#### THE RUSSELL | D

1147 Approximate SqFt



Available on floor 8



<sup>\*</sup> Actual floor plan layouts and square footages may vary





#### THE RUSSELL | D

1147 Approximate SqFt



Available on floors 9 - 12



<sup>\*</sup> Actual floor plan layouts and square footages may vary





## THE GARRISON | D1-A

1246 Approximate SqFt



Available on floor 8



<sup>\*</sup> Actual floor plan layouts and square footages may vary





## THE GARRISON | D1-A

1246 Approximate SqFt



Available on floors 9 - 12



<sup>\*</sup>