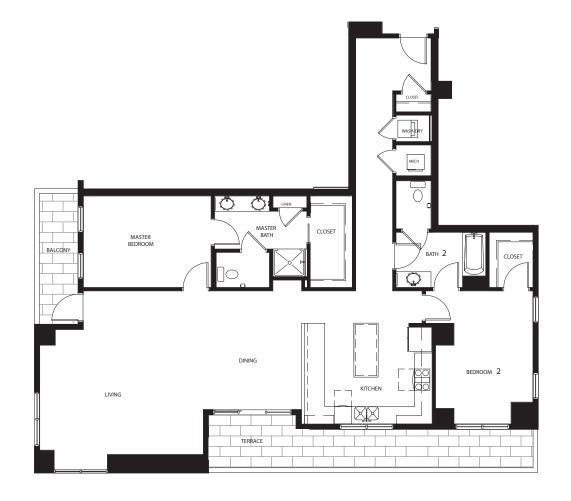

## THE DENTNER | B

1698 Approximate SqFt



Available on floor 8









#### THE DENTNER | B

1698 Approximate SqFt



Available on floors 9 - 12









## THE HESSE | C1

1180 Approximate SqFt



Available on floor 15









# THE HESSE | C1

1180 Approximate SqFt



Available on floors 16 - 25









## THE MARBLE | C2

1333 Approximate SqFt



Available on floor 8



<sup>\*</sup> Actual floor plan layouts and square footages may vary





#### THE MARBLE | C2

1333 Approximate SqFt



Available on floors 9 - 25









#### THE RUSSELL | D

1147 Approximate SqFt



Available on floor 8



<sup>\*</sup> Actual floor plan layouts and square footages may vary





#### THE RUSSELL | D

1147 Approximate SqFt



Available on floors 9 - 12



<sup>\*</sup> Actual floor plan layouts and square footages may vary





## THE GARRISON | D1-A

1246 App