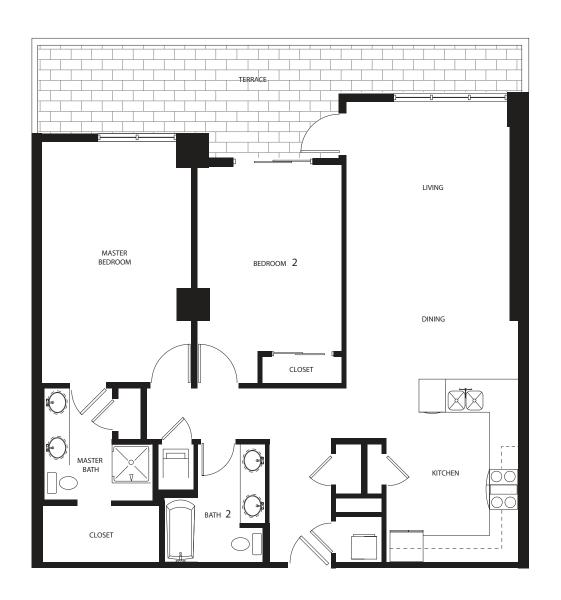

## THE MARBLE | C2

1333 Approximate SqFt

Available on floor 8

<sup>\*</sup> Actual floor plan layouts and square footages may vary