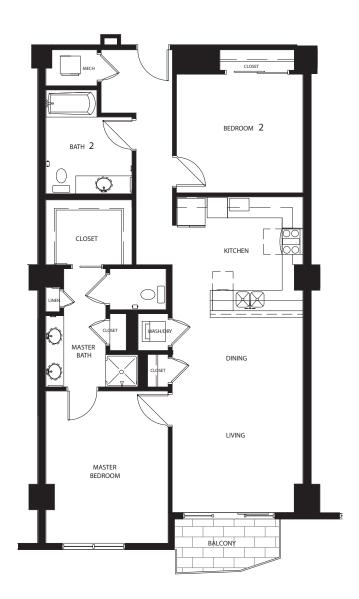

#### THE BAKER | D1-B

1246 Approximate SqFt

Available on floor 8

<sup>\*</sup> Actual floor plan layouts and square footages may vary

#### THE BAKER | D1-B

1246 Approximate SqFt

Available on floors 9 - 12

<sup>\*</sup> Actual floor plan layouts and square footages may vary