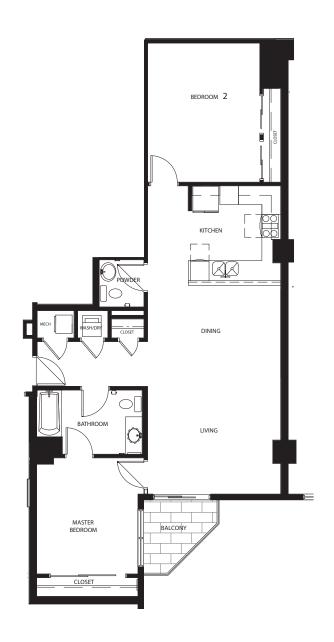

#### THE RUSSELL | D

1147 Approximate SqFt

Available on floors 9 - 12

<sup>\*</sup> Actual floor plan layouts and square footages may vary