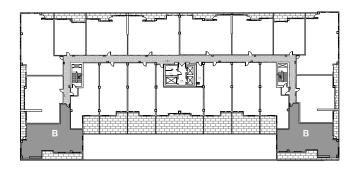

## THE DENTNER | B

1698 Approximate SqFt



Available on floor 8









#### THE DENTNER | B

1698 Approximate SqFt



Available on floors 9 - 12









## THE HESSE | C1

1180 Approximate SqFt



Available on floor 15









# THE HESSE | C1

1180 Approximate SqFt



Available on floors 16 - 25









## THE MARBLE | C2

1333 Approximate SqFt



Available on floor 8



<sup>\*</sup> Actual floor plan layouts and square footages may vary





#### THE MARBLE | C2

1333 Approximate SqFt



Available on floors 9 - 25









#### THE RUSSELL | D

1147 Approximate SqFt



Available on floor 8



<sup>\*</sup> Actual floor plan layouts and square footages may vary





#### THE RUSSELL | D

1147 Approximate SqFt



Available on floors 9 - 12



<sup>\*</sup> Actual floor plan layouts and square footages may vary





## THE G