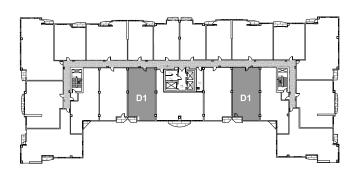

#### THE BAKER | D1-B

1246 Approximate SqFt

Available on floor 8

<sup>\*</sup> Actual floor plan layouts and square footages may vary

#### THE BAKER | D1-B

1246 Approximate SqFt

Available on floors 9 - 12

<sup>\*</sup> Actual floor plan layouts and square footages may vary