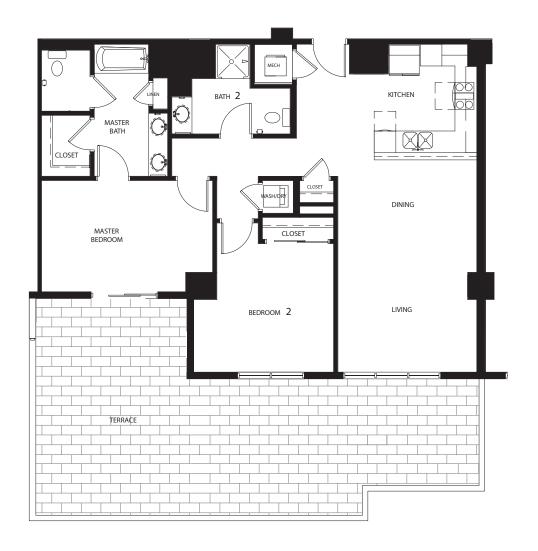

## THE DENTNER | B

1698 Approximate SqFt



Available on floor 8









#### THE DENTNER | B

1698 Approximate SqFt



Available on floors 9 - 12









## THE HESSE | C1

1180 Approximate SqFt



Available on floor 15









# THE HESSE | C1

1180 Approximate SqFt



Available on floors 16 - 25









## THE MARBLE | C2

1333 Approximate SqFt



Available on floor 8



<sup>\*</sup> Actual floor plan layouts and square footages may vary





#### THE MARBLE | C2

1333 Approximate SqFt



Available on floors 9 - 25









#### THE RUSSELL | D

1147 Approximate SqFt



Available on floor 8



<sup>\*</sup> Actual floor plan layouts and square footages may vary





#### THE RUSSELL | D

1147 Approximate SqFt



Available on floors 9 - 12



<sup>\*</sup> Actual floor plan layouts and square footages may vary





## THE GARRISON | D1-A

1246 Approximate SqFt



Available on floor 8



<sup>\*</sup> Actual floor plan layouts and square footages may vary





## THE GARRISON | D1-A

1246 Approximate Sq