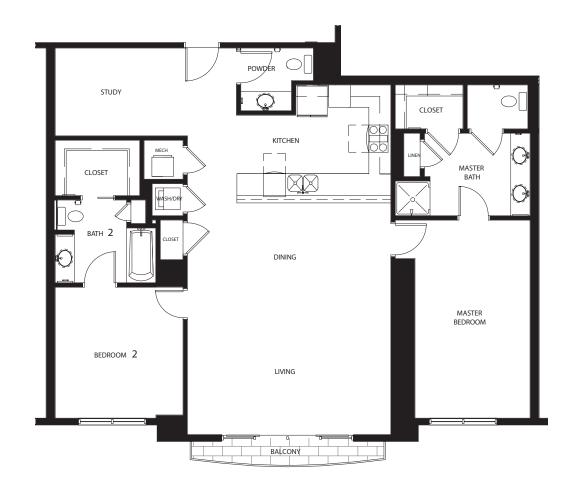

N | D1-A

1246 Approximate SqFt



Available on floor 8



<sup>\*</sup> Actual floor plan layouts and square footages may vary





## THE GARRISON | D1-A

1246 Approximate SqFt



Available on floors 9 - 12



<sup>\*</sup> Actual floor plan layouts and square footages may vary





#### THE BAKER | D1-B

1246 Approximate SqFt



Available on floor 8



<sup>\*</sup> Actual floor plan layouts and square footages may vary





#### THE BAKER | D1-B

1246 Approximate SqFt



Available on floors 9 - 12



<sup>\*</sup> Actual floor plan layouts and square footages may vary





### THE LURIE | D2

1509 Approximate SqFt



Available on floor 8



<sup>\*</sup> Actual floor plan layouts and square footages may vary





### THE LURIE | D2

1509 Approximate SqFt



Available on floors 9 - 23









#### THE ARNETT | D3

1328 Approximate SqFt

2 Bedroom | 2 Bathroom



Available on floor 8



\* Actual floor plan layouts and square footages may vary





## THE ARNETT | D3

1328 Approximate SqFt

2 Bedroom | 2 Bathroom



Available on floors 9 - 12



\* Actual floor plan layouts and square footages may vary