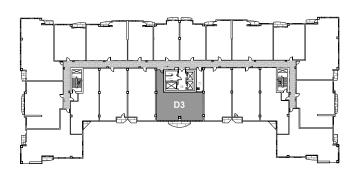

## THE ARNETT | D3

1328 Approximate SqFt

2 Bedroom | 2 Bathroom

Available on floors 9 - 12

\* Actual floor plan layouts and square footages may vary