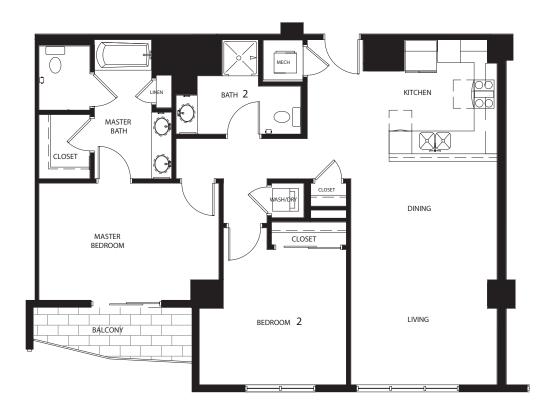

## THE DENTNER | B

1698 Approximate SqFt



Available on floor 8









#### THE DENTNER | B

1698 Approximate SqFt



Available on floors 9 - 12









## THE HESSE | C1

1180 Approximate SqFt



Available on floor 15









# THE HESSE | C1

1180 Approximate SqFt



Available on floors 16 - 25









## THE MARBLE | C2

1333 Approximate SqFt



Available on floor 8



<sup>\*</sup> Actual floor plan layouts and square footages may vary





#### THE MARBLE | C2

1333 Approximate SqFt



Available on floors 9 - 25









#### THE RUSSELL | D

1147 Approximate SqFt



Available on floor 8



<sup>\*</sup> Actual floor plan layouts and square footages may vary





#### THE RUSSELL | D

1147 Approximate SqFt



Available on floors 9 - 12



<sup>\*</sup> Actual floor plan layouts and square footages may vary





## THE GARRISON | D1-A

1246 Approximate SqFt



Available on floor 8



<sup>\*</sup> Actual floor plan layouts and square footages may vary





## THE GARRISON | D1-A

1246 Approximate SqFt



Available on floors 9 - 12



<sup>\*</sup> Actual floor plan layouts and