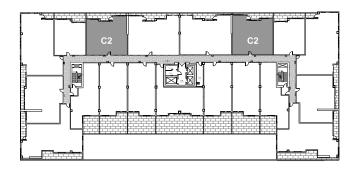

## THE MARBLE | C2

1333 Approximate SqFt

Available on floor 8

<sup>\*</sup> Actual floor plan layouts and square footages may vary