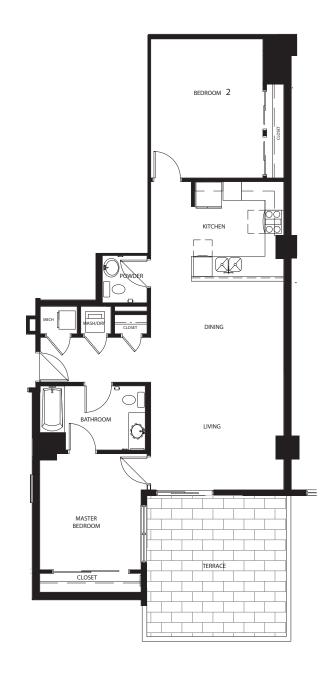

#### THE RUSSELL | D

1147 Approximate SqFt

Available on floor 8

<sup>\*</sup> Actual floor plan layouts and square footages may vary