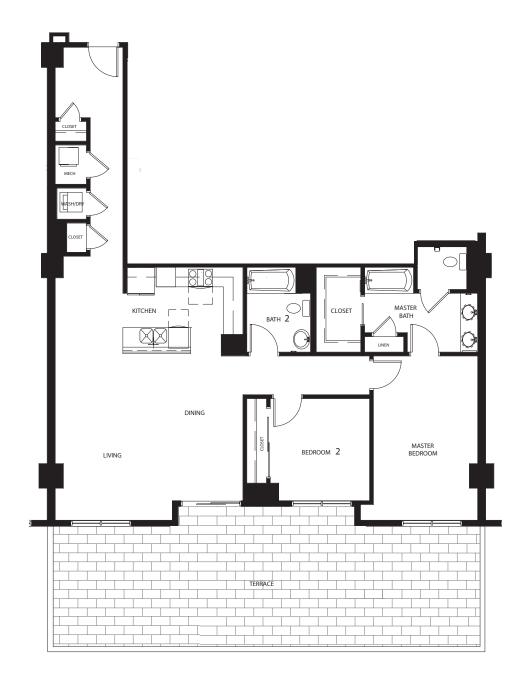

#### THE ARNETT | D3

1328 Approximate SqFt

2 Bedroom | 2 Bathroom

Available on floor 8

\* Actual floor plan layouts and square footages may vary