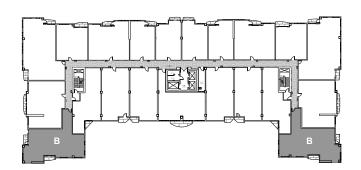

## THE DENTNER | B

1698 Approximate SqFt



Available on floor 8









#### THE DENTNER | B

1698 Approximate SqFt



Available on floors 9 - 12









## THE HESSE | C1

1180 Approximate SqFt



Available on floor 15









# THE HESSE | C1

1180 Approximate SqFt



Available on floors 16 - 25









## THE MARBLE | C2

1333 Approximate SqFt



Available on floor 8



<sup>\*</sup> Actual floor plan layouts and square footages may vary





#### THE MARBLE | C2

1333 Approximate SqFt



Available on floors 9 - 25









#### THE RUSSELL | D

1147 Approximate SqFt



Available on floor 8



<sup>\*</sup> Actual floor plan layouts and square footages may vary





#### THE RUSSELL | D

1147 Approximate SqFt



Available on floors 9 - 12



<sup>\*</sup> Actual floor plan layouts and square footages may vary





## THE GARRISON | D1-A

1246 Approximate SqFt



Available on floor 8



<sup>\*</sup