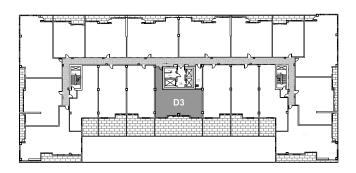

#### THE ARNETT | D3

1328 Approximate SqFt

2 Bedroom | 2 Bathroom

Available on floor 8

\* Actual floor plan layouts and square footages may vary