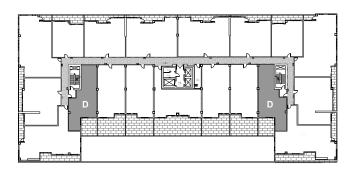

#### THE RUSSELL | D

1147 Approximate SqFt

Available on floor 8

<sup>\*</sup> Actual floor plan layouts and square footages may vary