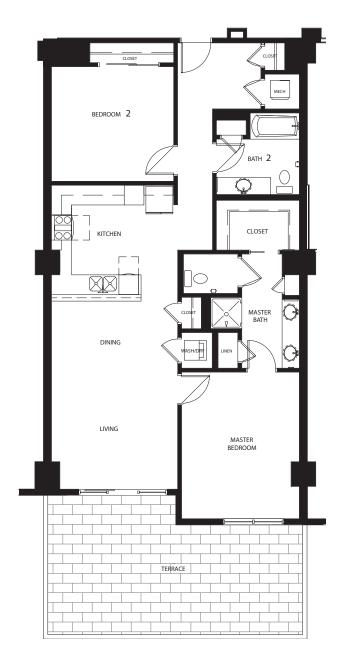

## THE GARRISON | D1-A

1246 Approximate SqFt

Available on floor 8

<sup>\*</sup> Actual floor plan layouts and square footages may vary

## THE GARRISON | D1-A

1246 Approximate SqFt

Available on floors 9 - 12

<sup>\*</sup> Actual floor plan layouts and square footages may vary