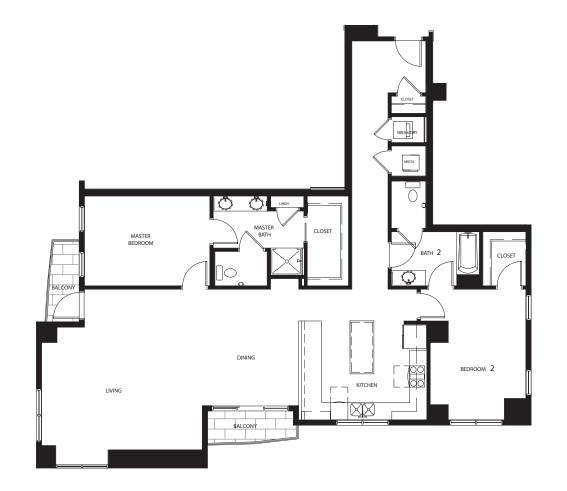

## THE DENTNER | B

1698 Approximate SqFt



Available on floor 8









#### THE DENTNER | B

1698 Approximate SqFt



Available on floors 9 - 12









## THE HESSE | C1

1180 Approximate SqFt



Available on floor 15









# THE HESSE | C1

1180 Approximate SqFt



Available on floors 16 - 25









## THE MARBLE | C2

1333 Approximate SqFt



Available on floor 8



<sup>\*</sup> Actual floor plan layouts and square footages may vary





#### THE MARBLE | C2

1333 Approximate SqFt



Available on floors 9 - 25









#### THE RUSSELL | D

1147 Approximate SqFt



Available on floor 8



<sup>\*</sup> Actual floor plan layouts and square footages may vary





#### THE RUSSELL | D

1147 Approximate SqFt



Available on floors 9 - 12



<sup>\*</sup> Actual floor plan layouts and square footages may vary





## THE GARRISON | D1-A

1246 Approximate SqFt



Available on floor 8



<sup>\*</sup> Actual floor plan layouts an