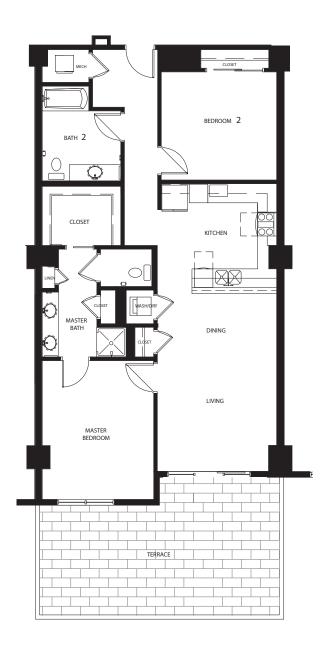

## THE GARRISON | D1-A

1246 Approximate SqFt

Available on floor 8

<sup>\*</sup> Actual floor plan layouts and square footages may vary

## THE GARRISON | D1-A

1246 Approximate SqFt

Available on floors 9 - 12

<sup>\*</sup> Actual floor plan layouts and square footages may vary