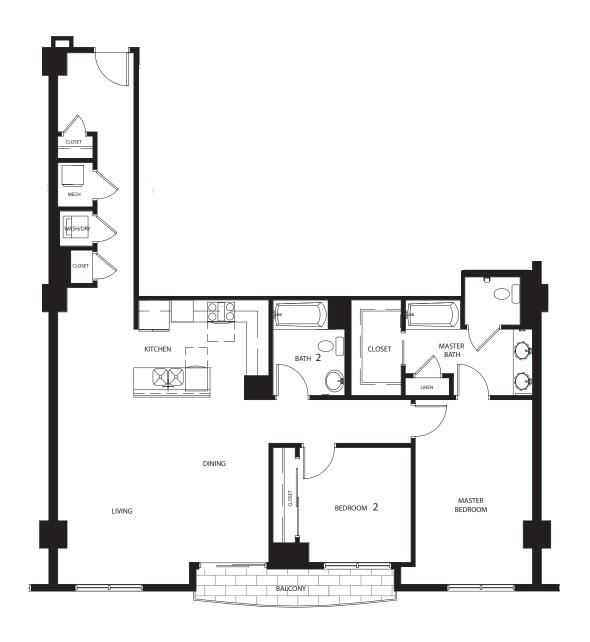

## THE ARNETT | D3

1328 Approximate SqFt

2 Bedroom | 2 Bathroom

Available on floors 9 - 12

\* Actual floor plan layouts and square footages may vary