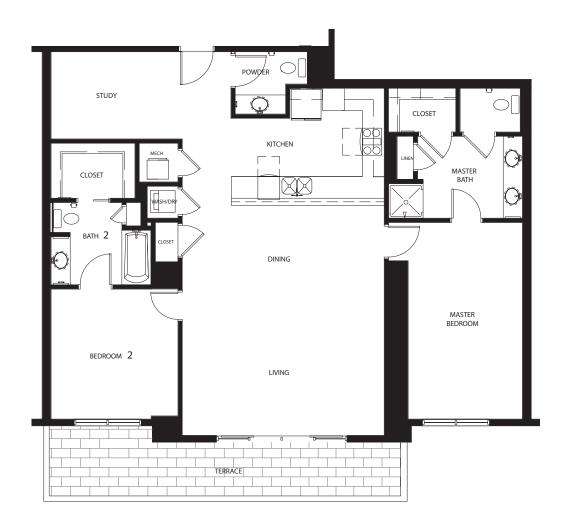

### THE LURIE | D2

1509 Approximate SqFt

Available on floor 8

<sup>\*</sup> Actual floor plan layouts and square footages may vary