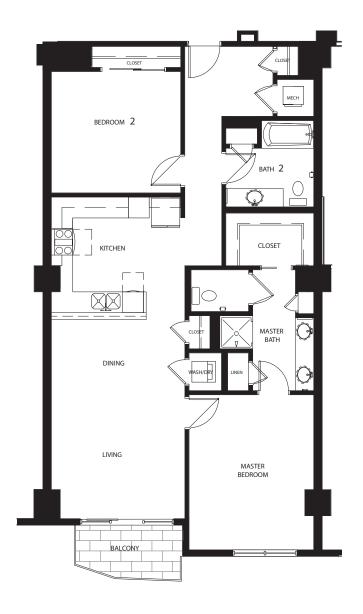

#### THE BAKER | D1-B

1246 Approximate SqFt

Available on floor 8

<sup>\*</sup> Actual floor plan layouts and square footages may vary

#### THE BAKER | D1-B

1246 Approximate SqFt

Available on floors 9 - 12

<sup>\*</sup> Actual floor plan layouts and square footages may vary