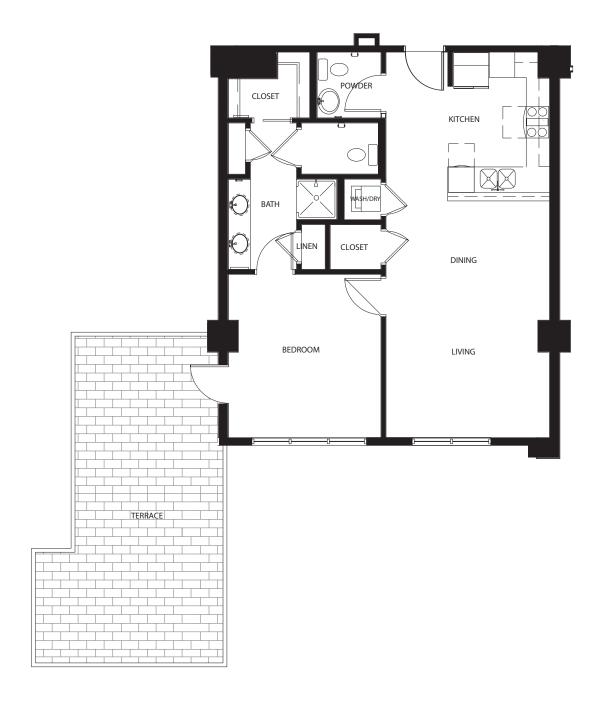

#### THE FERRON | A1

963 Approximate SqFt

Available on floor 8

<sup>\*</sup> Actual floor plan layouts and square footages may vary

# THE FERRON | A1

963 Approximate SqFt

Available on floors 9 - 25

<sup>\*</sup> Actual floor plan layouts and square footages may vary