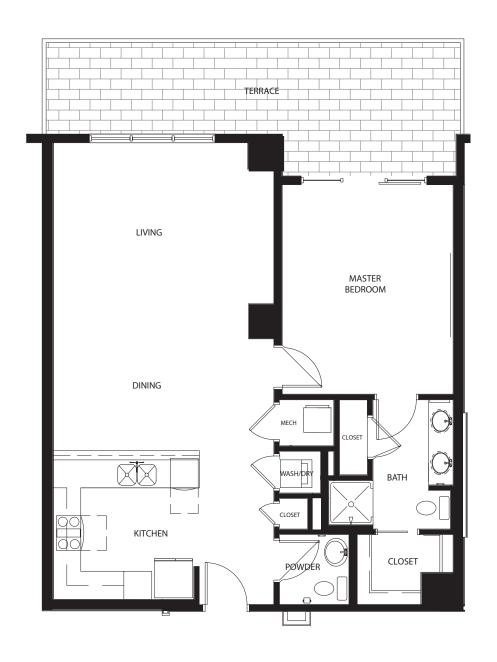

#### THE FERRON | A1

963 Approximate SqFt

Available on floor 8

<sup>\*</sup> Actual floor plan layouts and square footages may vary