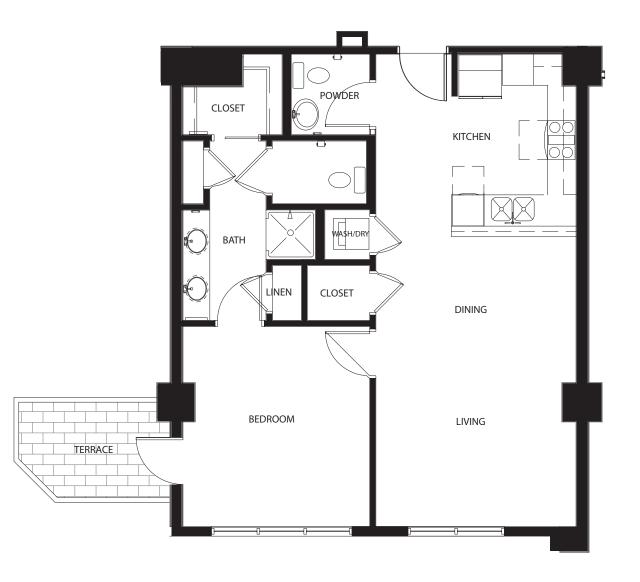

# THE HAWKINS | A2

1002 Approximate SqFt

Available on floor 17

<sup>\*</sup> Actual floor plan layouts and square footages may vary

#### THE HAWKINS | A2

1002 Approximate SqFt

Available on floors 18 - 23