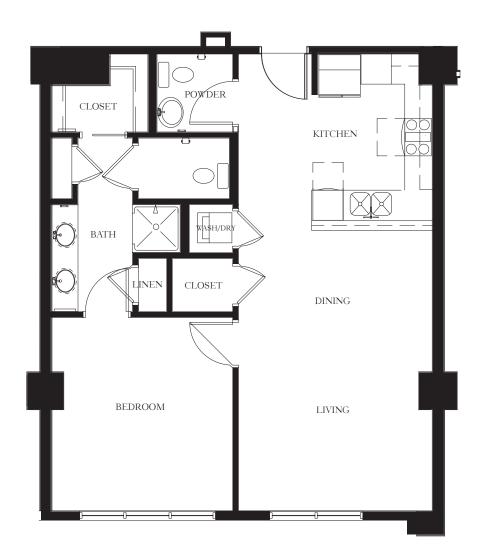

# THE HAWKINS | A2

1002 Approximate SqFt

Available on floor 17

<sup>\*</sup> Actual floor plan layouts and square footages may vary

#### THE HAWKINS | A2

1002 Approximate SqFt

Available on floors 18 - 23