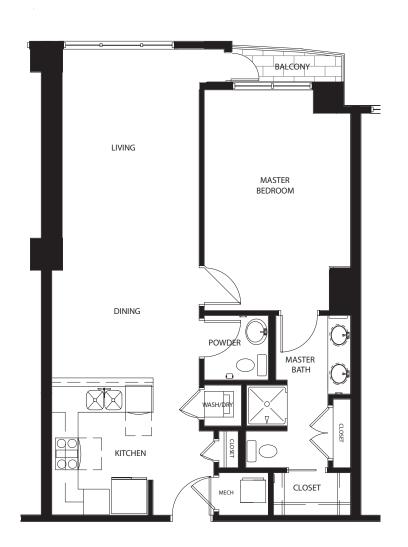

# THE JONES | A3

847 Approximate SqFt

Available on floors 9 - 22

<sup>\*</sup> Actual floor plan layouts and square footages may vary