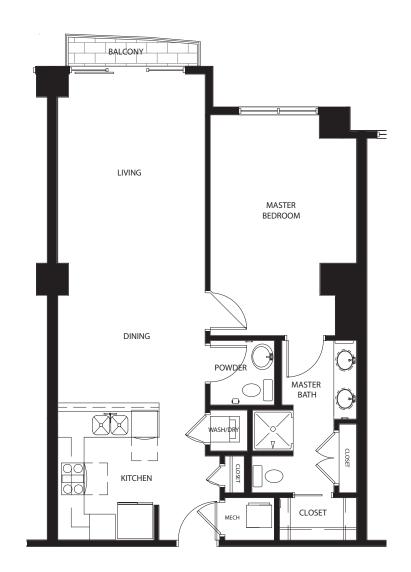

#### THE IRELAND | A4

859 Approximate SqFt

Available on floors 9 - 22

<sup>\*</sup> Actual floor plan layouts and square footages may vary