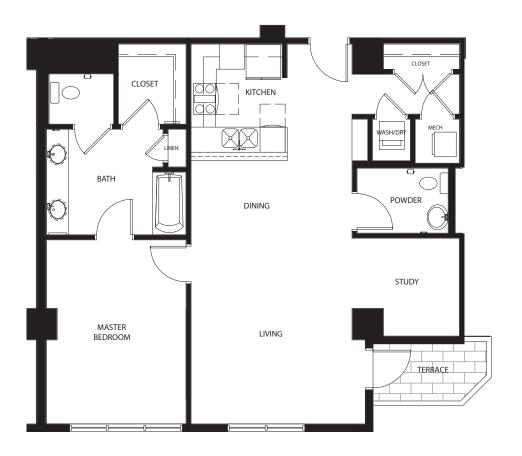

ry





815 Approximate SqFt



Available on floor 16



<sup>\*</sup> Actual floor plan layouts and square footages may vary





815 Approximate SqFt



Available on floor 17



<sup>\*</sup> Actual floor plan layouts and square footages may vary





815 Approximate SqFt













#### THE FERRON | A1

963 Approximate SqFt



Available on floor 8



<sup>\*</sup> Actual floor plan layouts and square footages may vary





# THE FERRON | A1

963 Approximate SqFt



Available on floors 9 - 25



<sup>\*</sup> Actual floor plan layouts and square footages may vary





# THE HAWKINS | A2

1002 Approximate SqFt



Available on floor 17



<sup>\*</sup> Actual floor plan layouts and square footages may vary





#### THE HAWKINS | A2

1002 Approximate SqFt



Available on floors 18 - 23









# THE JONES | A3

847 Approximate SqFt



Available on floors 9 - 22



<sup>\*</sup> Actual floor plan layouts and square footages may vary





#### THE IRELAND | A4

859 Approximate SqFt



Available on floors 9 - 22



<sup>\*</sup> Actual floor plan layouts and square footages may vary