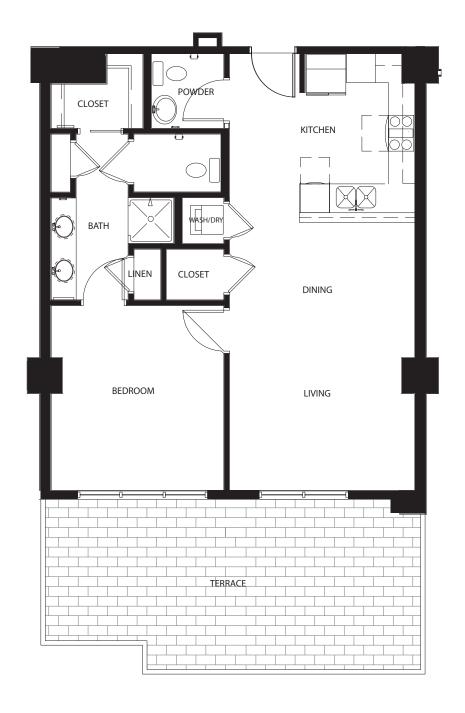

#### THE FERRON | A1

963 Approximate SqFt

Available on floor 8

<sup>\*</sup> Actual floor plan layouts and square footages may vary

# THE FERRON | A1

963 Approximate SqFt

Available on floors 9 - 25

<sup>\*</sup> Actual floor plan layouts and square footages may vary