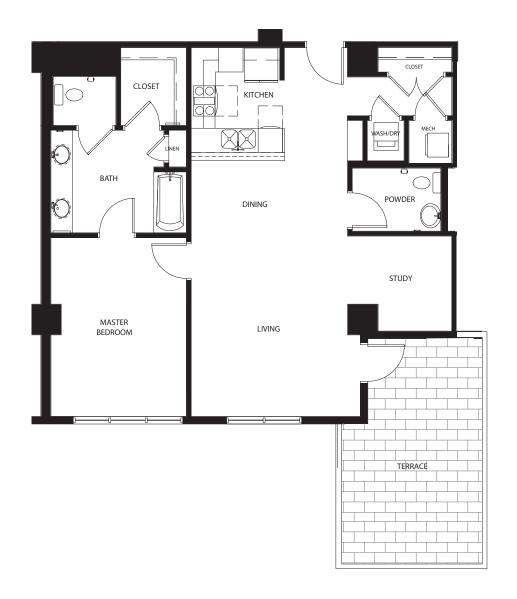

# THE HAWKINS | A2

1002 Approximate SqFt

Available on floor 17

<sup>\*</sup> Actual floor plan layouts and square footages may vary