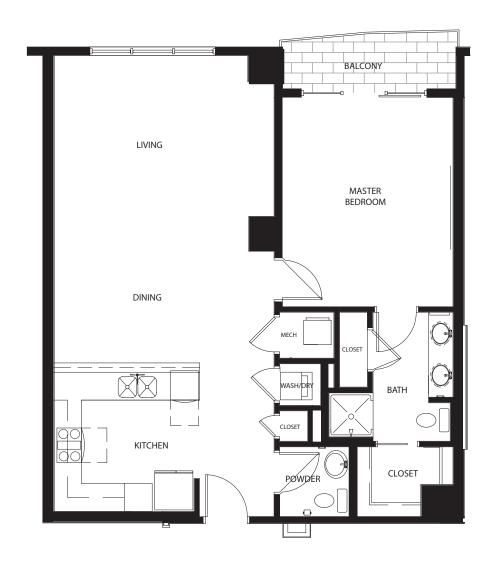

# THE FERRON | A1

963 Approximate SqFt

Available on floors 9 - 25

<sup>\*</sup> Actual floor plan layouts and square footages may vary