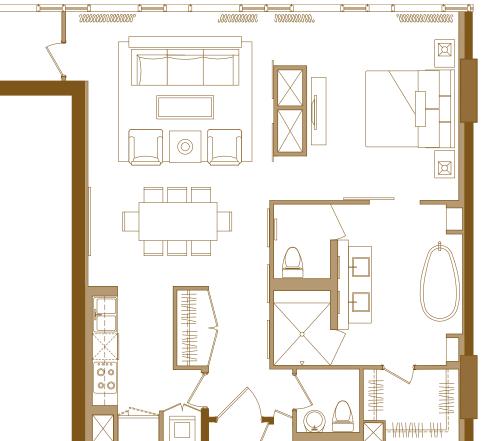

## One Bedroom Chi–Plan B

Available on Floors 24–40 Approximately  $\pm 1,106$  square feet Approximately  $\pm 103$  square meters plans not to scale

Plans, architectural renderings, specifications and locations are subject to change without notice. ©2010 CityCenter Land, LLC. All rights reserved. Unauthorized use of these plans is strictly prohibited. Furnishings are shown for illustrative purposes only and are not included within the unit. The placement of spandrels on the exterior wall for each unit will vary and the exact location is not depicted on this plan.