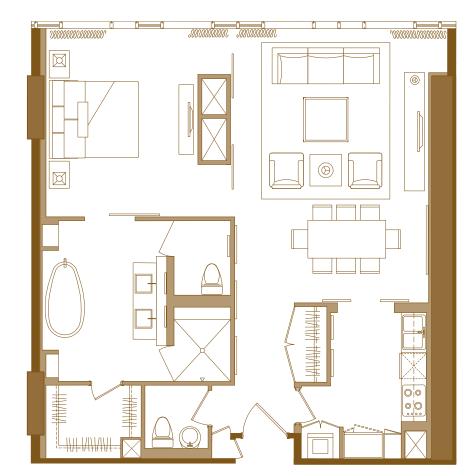

## One Bedroom Chi—Plan C

Available on Floors 24–40 Approximately  $\pm 1,105$  square feet Approximately  $\pm 103$  square meters plans not to scale

Plans, architectural renderings, specifications and locations are subject to change without notice. ©2010 CityCenter Land, LLC. All rights reserved. Unauthorized use of these plans is strictly prohibited. Furnishings are shown for illustrative purposes only and are not included within the unit. The placement of spandrels on the exterior wall for each unit will vary and the exact location is not depicted on this plan.