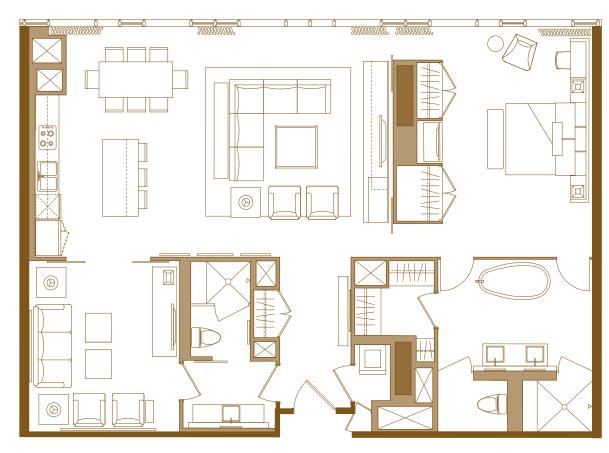

## One Bedroom Plus Den Chi Deluxe–Plan B

Available on Floors 24–40 Approximately  $\pm 1,675$  square feet Approximately  $\pm 156$  square meters plans not to scale

Plans, architectural renderings, specifications and locations are subject to change without notice. ©2010 CityCenter Land, LLC. All rights reserved. Unauthorized use of these plans is strictly prohibited. Furnishings are shown for illustrative purposes only and are not included within the unit. The placement of spandrels on the exterior wall for each unit will vary and the exact location is not depicted on this plan.