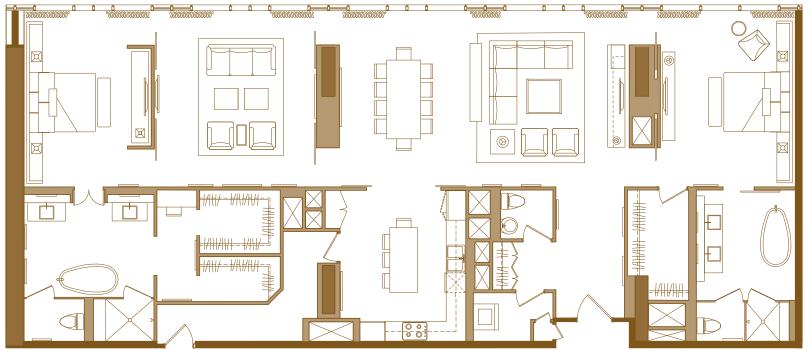

The Penthouse Collection

The Penthouse Collection floor plans are delivered unfinished (grey shell) and are interior decorator ready. The unit plan depicts a unit as may be finished by the buyer after closing.

## Two Bedroom Penthouse Plus Den Tian Deluxe–Plan B

Available on Floors 41–43, 45–47 Approximately  $\pm 2,756$  square feet Approximately  $\pm 256$  square meters plans not to scale

Plans, architectural renderings, specifications and locations are subject to change without notice. ©2010 CityCenter Land, LLC. All rights reserved. Unauthorized use of these plans is strictly prohibited. Furnishings are shown for illustrative purposes only and are not included within the unit. The placement of spandrels on the exterior wall for each unit will vary and the exact location is not depicted on this plan.