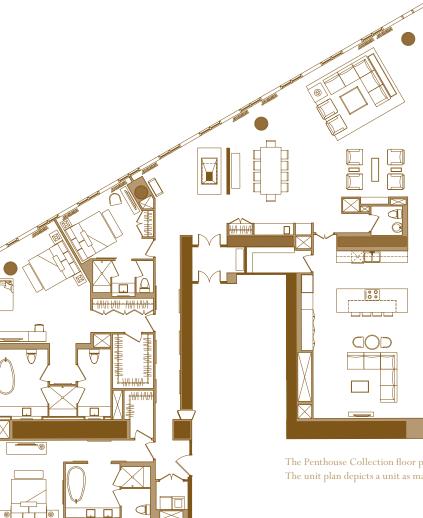

## The Penthouse Collection

The Penthouse Collection floor plans are delivered unfinished (grey shell) and are interior decorator ready. The unit plan depicts a unit as may be finished by the buyer after closing.

## Three Bedroom Penthouse Plus Den Dynasty Deluxe–Plan B

Available on Floors 41–43, 45–47 Approximately  $\pm_{3,980}$  square feet Approximately  $\pm_{370}$  square meters plans not to scale

Plans, architectural renderings, specifications and locations are subject to change without notice. ©2010 CityCenter Land, LLC. All rights reserved. Unauthorized use of these plans is strictly prohibited. Furnishings are shown for illustrative purposes only and are not included within the unit. The placement of spandrels on the exterior wall for each unit will vary and the exact location is not depicted on this plan.