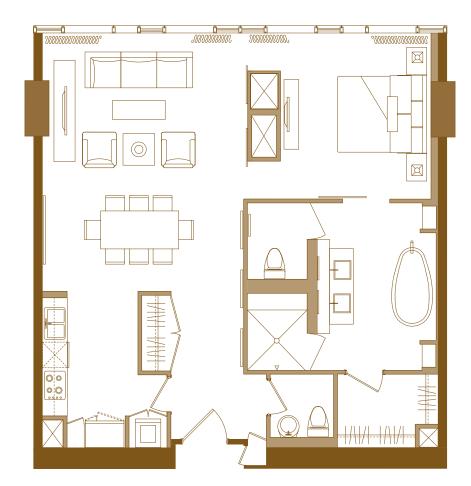

## One Bedroom Chi–Plan A

Available on Floors 25–40 Approximately  $\pm 1,090$  square feet Approximately  $\pm 101$  square meters plans not to scale

Plans, architectural renderings, specifications and locations are subject to change without notice. ©2010 CityCenter Land, LLC. All rights reserved. Unauthorized use of these plans is strictly prohibited. Furnishings are shown for illustrative purposes only and are not included within the unit. The placement of spandrels on the exterior wall for each unit will vary and the exact location is not depicted on this plan.